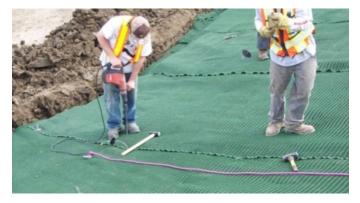

Propex offered a value engineered solutions with ARMORMAX® Engineered Earth Armoring Solution that was more cost effective and offered improved environmental performance. ARMORMAX is engineered to lock seeds and soil in place to promote rapid root development for long-term vegetation.

#### SOLUTION

 $\ensuremath{\mathsf{ARMORMAX}}$  was selected because it offered a cost effective and vegetated solution