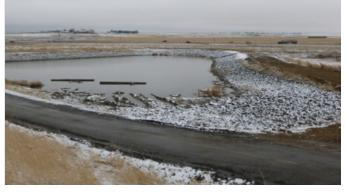

### **PROJECT SUMMARY**

The Redcliffe Golf Club is a picturesque 18 hole Championship Golf Course, located west of Medicine Hat. In 2008, The Town of Redcliff planned to build several ponds at the course to provide storm water detention and irrigation support. Original design included rock riprap along the slopes of the pond to protect from wave erosion and water level fluctuation.

#### PROBLEM

Redcliff Golf Course needed storm water retention ponds that could withstand erosion and frequent freeze/thaw events