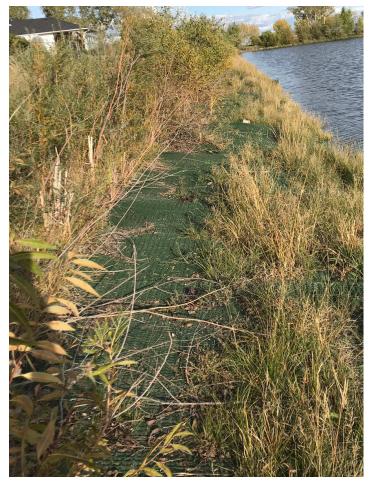

### **10 YEAR PERFORMANCE**

This picture was taken in October 2019. After more than a decade, the ARMORMAX continues to provide robust protection against erosion.

**FLOURISHING VEGETATION** Native vegetation is well established providing a natural solutions that supports a living shoreline