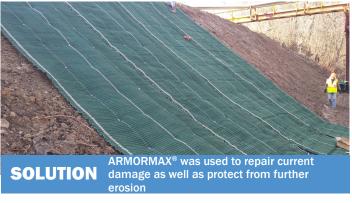

## **PROJECT SUMMARY**

The Univar chemical facility is located on the bank of the Monongahela River. Increased river flow resulting from heavy rainfall was eroding away the riverbank along the facilities property. This threatened the river dock and piping infrastructure of the facility, and potential property loss was also a concern. The consulting engineer selected ARMORMAX® Engineered Earth Armoring Solution™ as the method for bank stabilization. This system was chosen because it offered significantly lower cost and faster installation than traditional hard armoring solutions, such as rock and concrete. Additionally, the vegetated solution was more environmentally friendly, aesthetically pleasing and provides water quality benefits by filtering pollutants from stormwater runoff.