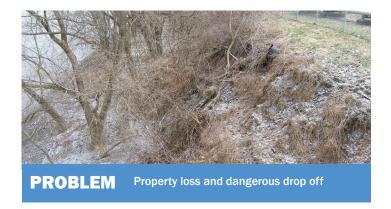

## **PROJECT SUMMARY**

The Univar chemical facility is located on the bank of the Monongahela River. Increased river flow resulting from heavy rainfall was eroding away the riverbank along the facilities property. This threatened the river dock and piping infrastructure of the facility, and potential property loss was also a concern. The consulting engineer selected ARMORMAX® Engineered Earth Armoring Solution™ as the method for bank stabilization. This system was chosen because it offered significantly lower cost and faster installation than traditional hard armoring solutions, such as rock and concrete. Additionally, the vegetated solution was more environmentally friendly, aesthetically pleasing and provides water quality benefits by filtering pollutants from stormwater runoff.