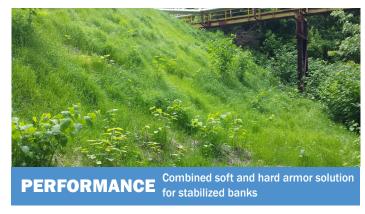

## **PROJECT SUMMARY**

The Univar chemical facility is located on the bank of the Monongahela River. Increased river flow resulting from heavy rainfall was eroding away the riverbank along the facilities property. This threatened the river dock and piping infrastructure of the facility, and potential property loss was also a concern. The consulting engineer selected ARMORMAX® Engineered Earth Armoring Solution™ as the method for bank stabilization. This system was chosen because it offered significantly lower cost and faster installation than traditional hard armoring solutions, such as rock and concrete. Additionally, the vegetated solution was more environmentally friendly, aesthetically pleasing and provides water quality benefits by filtering pollutants from stormwater runoff.

- Superior UV resistance for up to 75-year design life
- Withstands hydraulic stresses including high water flows and wave impact
- Promotes sustainable aquatic habitats with aesthetic enhancement

VISIT OUR WEBSITE FOR MORE INFORMATION, PRODUCT SAMPLES OR OTHER INQUIRIES OR CALL CUSTOMER SERVICE AT 1.800.621.1273