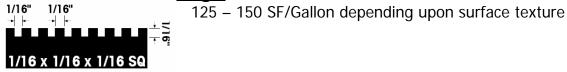

ved outdoor carpet adhesive using 1/16" U-Notched trowel
- 4. Roll out GatorMat® fabric over adhesive
- 5. Allow to cure for a minimum of 2 hours
- 6. Install tile using tile manufacturer's recommended installation procedures





**GatorMat® Glue** is a premium performance solvent free adhesive with high performance characteristics you expect from a solvent based adhesive.

## Directions for using GatorMat® Glue

- 1. Do not begin until the slab has cured to proper specifications
- 2. Clean slab of all dirt and debris
- 3. Apply GatorMat<sup>®</sup> Glue using 1/16" notched trowel
- 4. Roll out GatorMat<sup>®</sup> fabric over GatorMat<sup>®</sup> Glue
- 5. Allow to cure for a minimum of 2 hours
- 6. Install tile using tile manufacturer's recommended instructions

## Trowel and Coverage



## **Restrictions**

Concrete pH should not be above 9.5 Moisture level using ASTM F-1869 should not exceed 5 lbs. / 1000 s.f. / 24 hours Freeze thaw stable to  $10^{\circ}$  F

GatorMat<sup>®</sup> and GatorMat<sup>®</sup> Glue available through Propex Fabrics 800-617-6796 Option #3