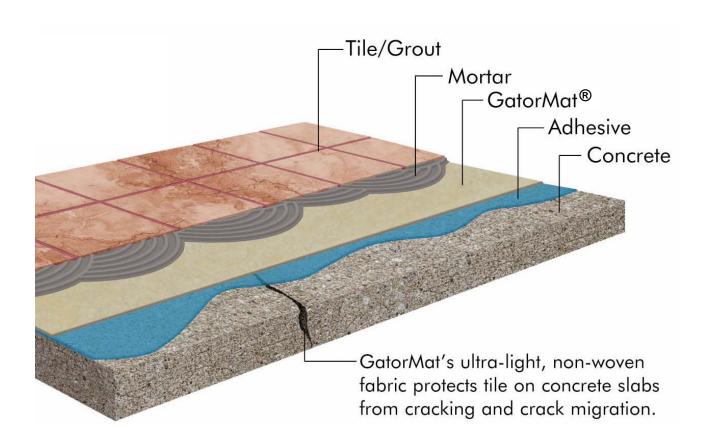

## Suggested Instructions for using Propex Fabrics GatorMat®

- 1. Do not begin until the slab has cured to proper specifications
- 2. Clean Slab of all dirt and debris
- 3. Apply Gator Mar Glue or approved outdoor carpet adhesive using 1/16" U-Notched trowel
- 4. Roll out GatorMat® fabric over adhesive
- 5. Allow to cure for a minimum of 2 hours
- 6. Install tile using tile manufacturer's recommended installation procedures

## Directions for using GatorMat® Glue

- 1. Do not begin until the slab has cured to proper specifications
- 2. Clean slab of all dirt and debris
- 3. Apply GatorMat<sup>®</sup> Glue using 1/16" notched trowel
- 4. Roll out GatorMat<sup>®</sup> fabric over GatorMat<sup>®</sup> Glue
- 5. Allow to cure for a minimum of 2 hours
- 6. Install tile using tile manufacturer's recommended instructions